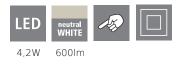

# **Technical Information**

| Protection Degree | IP20             |
|-------------------|------------------|
| Protection Class  | 2                |
| Mains Voltage     | 220-240V,50/60Hz |
| Dimmable          | Yes              |
| max. Wattage (1)  | 4,2W             |

#### Illuminant 1

| Socket Type (1)                         | LED                                                                   |
|-----------------------------------------|-----------------------------------------------------------------------|
| Illuminant Type (1)                     | LED                                                                   |
| Illuminant incl. (1)                    | Inclusive                                                             |
| Lumen Complete                          | 600                                                                   |
| Kelvin Complete                         | 4000K                                                                 |
| Light colour Complete                   | WHITE                                                                 |
| Energy efficiency class (EEI)           | E                                                                     |
| Dimmable                                | Yes                                                                   |
| Info changeability[]light source/driver | Driver exchangeable by customers, LED exchangeable by<br>a specialist |