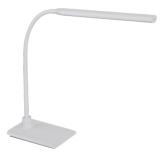

### **General Information**

| Material number               | 96435       |
|-------------------------------|-------------|
| Туре                          | table light |
| Product segment               | Indoor      |
| Theme                         | Office      |
| Energy efficiency class (EEI) | Е           |

#### Dimensions

| Article Height (in mm) | 325  |
|------------------------|------|
| Article Width (in mm)  | 120  |
| Article Length (in mm) | 480  |
| Net Weight (in kg)     | 0.93 |
| Base Length (in mm)    | 170  |
| Base Width (in mm)     | 120  |

### Material & Colour

| Enclosure Material | plastic |
|--------------------|---------|
| Enclosure Colour   | white   |

# Functionality

| Switch Type | touchdimmer                           |
|-------------|---------------------------------------|
| Function    | LED not replaceable<br>4-step dimming |
| Battery     | No                                    |